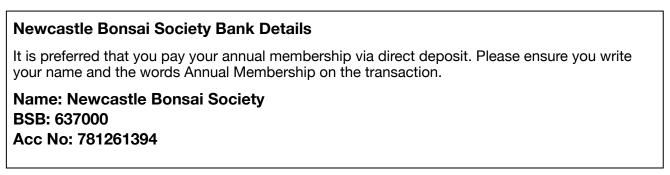

|                       |  |
| Telephone:                                                                                                                                                                                                                                                                                                                             |                       |  |

I hereby apply to become a member of Newcastle Bonsai Society Incorporated. If admitted as a member, I agree to be bound by the rules of the society.

| (signature of applicant)  | (date)     |
|---------------------------|------------|
| Committee approved: Date: | Signature: |